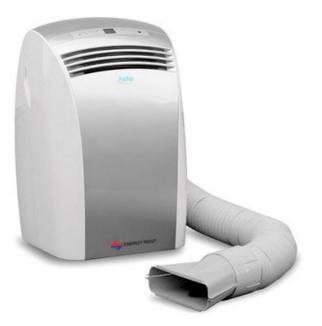

## Mobile Compact KM 3.3 Cool

## Properties

- 3.3 kW cooling power
- Quick use
- Easy to install yourself
- Window wedge is included
- Energy class A
- Mobile cooling unit on wheels
- Infrared remote control
- Perfect to use in offices

## **Specifications**

| Effect                        | kW    | 3.3             |
|-------------------------------|-------|-----------------|
| Dimensions L x W x H          | mm    | 460 x 395 x 760 |
| Weight                        | kg    | about. 30       |
| Cooling energy use            | kW    | 1.1             |
| EER                           |       | 3               |
| Energy class                  |       | A               |
| Air circulation (internal)    | m3/h  | 255 – 400       |
| Internal sound pressure level | dB(A) | 38 - 48         |
| Length of hose                | m     | 1.5             |
| Diameter of hose              | mm    | 120             |
| Wheel                         |       | 4               |
| Adapter                       |       | Window sill     |
| Length of cable               | m     | 2               |