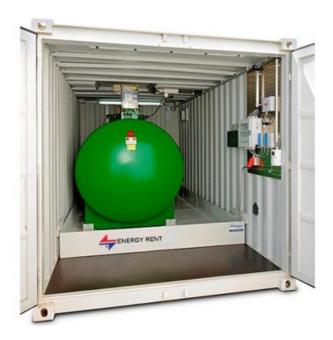

## Bio-Oil Tank OT-7000

## **Properties**

- Approved and tested
- Safe and compact design, lockable in 20 ft container
- Access via double doors and roof hatch
- Weatherproof design
- Quick Operation
- Flexible connections

## **Specifications**

| Content              | Liter | 7000                                                                                                                                                            |
|----------------------|-------|-----------------------------------------------------------------------------------------------------------------------------------------------------------------|
| Dimensions L x W x H | mm    | 4550 x 2438 x 2591                                                                                                                                              |
| Weight               | kg    | 3500                                                                                                                                                            |
| Connection           | OF    | CEE 16A 5 poles / 400 V                                                                                                                                         |
| Optional             |       | Level measurement, GSM failure indicator, tank heater, permitted-manufactured and tested in accordance with technical rules and guidelines SVTI KVU / CCE / CCA |
| Approval             |       | For all water protection<br>zones except S1 + S2                                                                                                                |